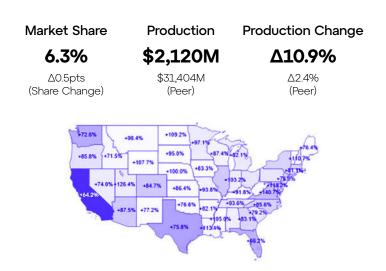

## LendersBenchmark **Analyzer**

Real-time Analysis & Benchmarking

Don't wait months for data to trickle in before understanding your relative performance! Leverage near "real-time" feedback on your performance while there is still time to impact outcomes.